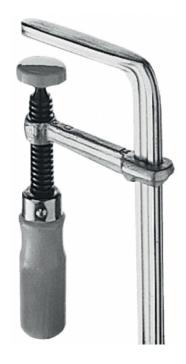

## Festool Guide Rail Fastening Clamps (Pair)

**Brand:**Festool

## **Description**

Festool Guide Rail Fastening Clamps (Pair) FSZ 120

- For securing the guide rail in place (it is inserted in the lower groove on the rail)
- Secure attachment with the MFT 3
- The form of the clamp is matched to the guide rail groove and the profile of the MFT and the PRECISIO
- Solid steel version