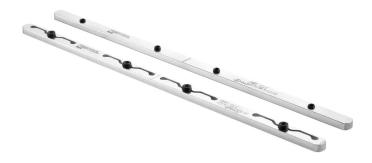

## **Description**

Festool Guide Rail Connectors (Set of 2)

## Connects guide rails as if they were made from a single piece.

The two connecting pieces allow users to connect two guide rails so that they are straight and stable. The self-aligning function makes it quick and convenient to connect the guide rails. The connecting pieces are compatible with all Festool guide rails. They ensure precise cuts over the entire length of two or more connected guide rails.

- Self-aligning for a straight connection, meaning that precise results can be achieved
- Two connecting pieces for stably connecting two guide rails for long workpieces
- The laser engraving ensures that the two connecting pieces are used in the correct order
- with a self-aligning function for connecting two guide rails for long workpieces so that the rails are straight