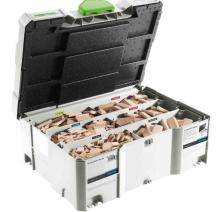

## **Festool Domino Beech** Range DS 4/5/6/8/10 **1060x BU Dowels Pack**

Brand: Festool Code: C6540-1

\$509.00 +GST \$585.35 incl. GST

## Description

Festool Domino Beech Range DS 4/5/6/8/10 1060x BU Dowels Pack

The special shape in combination with expanding glue pockets and longitudinal grooves gives the dowels a secure grip. For absolutely twist-proof connections and maximum stability. Added to this is significantly faster processing: The first dowel hole is aligned with extreme ease and routed accurately using flip stops. It immediately secures the workpieces that are to be joined so that they are exact and flush with the edge. The DOMINO system even tolerates smaller imprecisions in the other dowel holes.

- DOMINO 4 x 20, 5 x 30, 6 x 40, 8 x 40, 8 x 50, 10 x 50 mm and DOMINO router cutters for sizes 4, 5, 6, 8 and 10
- For DF 500
- In Systainer SYS 2 T-LOC.