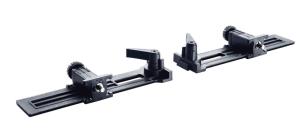

## Description

Festool Cross Stop Attachment for Domino

The Domino Cross Stop enables consistent mortise spacing 100 mm – 205 mm apart. Included is one left and one right cross stop for precise routing positioning.