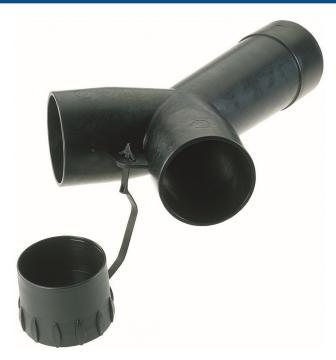

## Festool Antistatic Hose Y-Adapter With Blanking Plug

Brand:Festool Code: C2950

\$104.05 +GST \$119.66 incl. GST

## Description

Festool Antistatic Hose Y-Piece Adapter With Blanking Plug

- Work more efficiently by connecting two suction hoses at once to your dust extractor with the Antistatic Y-Adapter
- Includes blanking plug to cap off unused inlet, ensuring full suction on your active line
- Includes one Y-Adapter with Blanking Plug