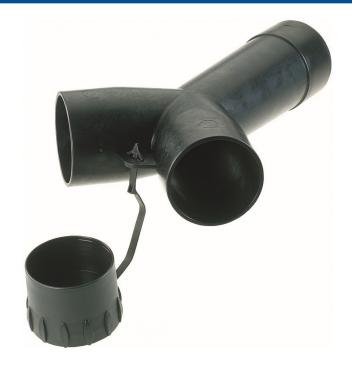

## Festool Antistatic Hose Y-Adapter With Blanking Plug

**Brand:**Festool **Code:** C2950

\$104.05 +GST \$119.66 incl. GST

## Description

Festool Antistatic Hose Y-Piece Adapter With Blanking Plug

- Work more efficiently by connecting two suction hoses at once to your dust extractor with the Antistatic Y-Adapter
- Includes blanking plug to cap off unused inlet, ensuring full suction on your active line
- Includes one Y-Adapter with Blanking Plug