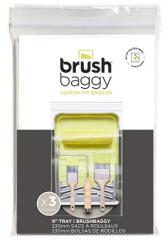

## Brush Baggy Roller Tray Bag

Brand:BrushBaggy Code: C7271

\$4.75 +GST \$5.46 incl. GST

## Description

Brush Baggy Roller Tray Bag

- Fits 9" roller trays loaded with brushes to keep paint and tools fresh
- Giant 20" x 18" bag fits most 9" trays
- Reusable + Recyclable
- Slide on and off easily
- Zip top seals paint-covered roller and tools
- Keeps paint and tools wet for months
- 100% Recyclable