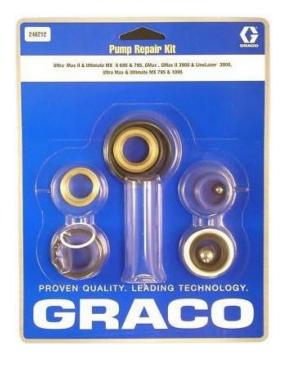

## **Graco Pump Kit 695/795** (248212)

Brand:Graco Code: C2277-4

\$229.00 +GST \$263.35 incl. GST

## Description

Graco Pump Kit 695/795 (248212)

Use to repair the following models:

- Graco Ultra Max 2 695
- Graco Ultra Max 795

Includes seals, packings, inlet and outlet balls, Teflon washers etc.

New Pump kits need to be installed when paint leakage is detectable at the top of the piston rod or undue pressure loss when spraying. Must be installed by a competent person.