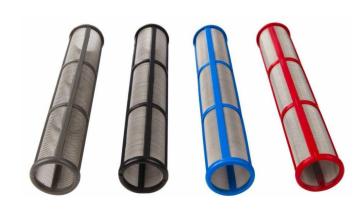

## **Options**

| Code  | Description   | Price   |
|-------|---------------|---------|
| C2207 | Gray 30 Mesh  | \$28.90 |
| C2204 | Blue 100 Mesh | \$28.90 |
| C2209 | Black 60 Mesh | \$28.90 |

For use with Ultra Max, GMax, GH200 and HydraMax Airless Spray Units

Available in the following Meshes

- 30 Mesh (Gray) Use with Heavy Latex, Alumastic, Fire Retardants, Resene 3 n 1 etc
- 60 Mesh (Black) Use with standard acrylic paints
- 100 Mesh (Blue) Use with solvent based paints