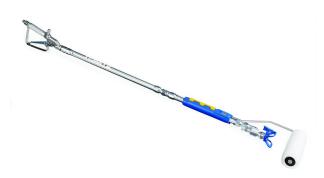

## Description

Graco JetRoller - the speed of spraying with the quality of rolling

The ultimate Power Roller! Consists of a spray roller, spray extension and a hand roller on one complete kit.

Fits existing airless sprayers and combines rolling and spraying into one action, saving time and money on back rolling. Eliminates dipping the roller in paint and is up to two times faster than standard rolling.

Ideal for rough and porous surfaces, the JetRoller minimises overspray, delivers a high quality finish, and you can use roller sleeves of your choice.

Two kits available as follows:

#### 24U170 JetRoller (Without gun)

Consists of:

- 230mm Roller Handle
- 300mm Roller Handle Extension
- 500mm Heavy Duty Extension
- Cleanshot Shut off Valve
- RAC X 721 Tip and Guard