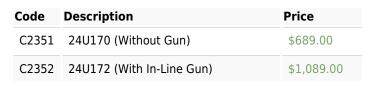

# **Graco JetRoller**

Brand: Graco

## Description

Graco JetRoller - the speed of spraying with the quality of rolling

The ultimate Power Roller! Consists of a spray roller, spray extension and a hand roller on one complete kit.

Fits existing airless sprayers and combines rolling and spraying into one action, saving time and money on back rolling. Eliminates dipping the roller in paint and is up to two times faster than standard rolling.

Ideal for rough and porous surfaces, the JetRoller minimises overspray, delivers a high quality finish, and you can use roller sleeves of your choice.

Two kits available as follows:

#### 24U170 JetRoller (Without gun)

Consists of:

- 230mm Roller Handle
- 300mm Roller Handle Extension
- 500mm Heavy Duty Extension
- Cleanshot Shut off Valve
- RAC X 721 Tip and Guard

### 24U172 Jet Roller (With In-Line Gun)

#### Consists of:

- 230mm Roller Handle
- 300mm Roller Handle Extension
- 500mm Heavy Duty Extension
- Cleanshot Shut off Valve
- RAC X 721 Tip and Guard
- Contractor In-Line Valve