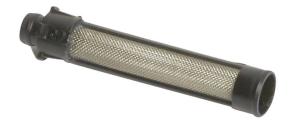

## **Graco Compact Gun Filter**

\$19.00+GST

## **Description**

Graco Compact Gun Filter

The Gun Filter helps reduce tip plugging and provides a better quality finish by eliminating unwanted particles from the spray pattern.

- Use 60 mesh for materials such as primer and latex paint
- Use 100 mesh for thinner materials such as stain and lacquer