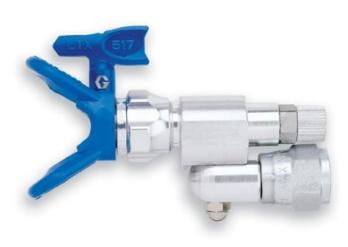

## Graco CleanShot Shut-Off Valve

Brand:Graco Code: C2202

\$289.00 +GST \$332.35 incl. GST

## Description

Graco CleanShot Shut-Off Valve

Unique shut-off valve for use with extensions to eliminate spitting.

180 degree swivel provides versatility when spraying awkward spots or angles.

Pressure actuated - operates at a minimum of 700 PSI.