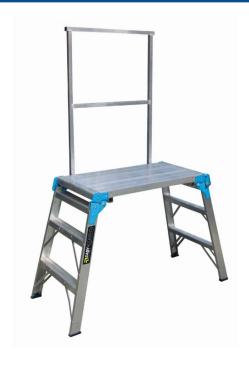

## Easy Access Trade Series 900mm Folding Work Platform OXWP03W

**Brand:**Easy Access

## **Description**

Easy Access Trade Series 900mm Folding Work Platform OXWP03W

## **Features**

- Lightweight with fold away legs for ease of transportation
- 150kg Trade Rating
- Extra wide for stability with ladder type treads for access to platform
- Platform Height 900mm
- Platform Length 850mm

Handrail available for purchase separately.