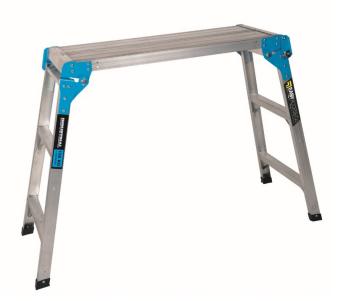

## 900mm Folding Work Platform OXWP03

Brand:OX Code: C3419

\$189.45 +GST \$217.87 incl. GST

## Description

900mm Folding Work Platform OXWP03

Lightweight with fold away legs for ease of transportation

150kg Load Rating

Platform Height - 900mm

Platform Length - 850mm