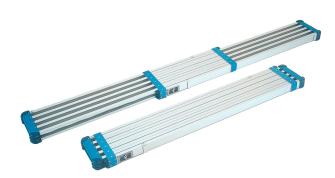

## Description

OX Aluminium Telescoping Planks 2.2m-4.0m

Extendable plank makes transportation and carrying around inside easy. Length is 2.2m when closed and 4.0m when fully extended. Width 260mm.