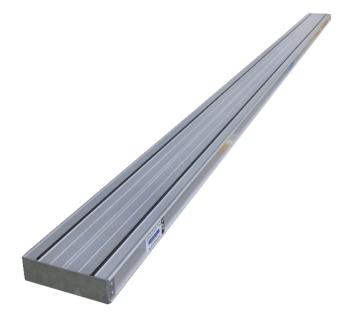

# **Aluminium Planks**

### Indalex Aluminium Planks

- Durable Heavy Duty Industrial Aluminium Plank
- Dimension: 225mm x 60mm
- Load Rating: 225kg per 4m span
- Conforms to the Australian and New Zealand Standards 1577