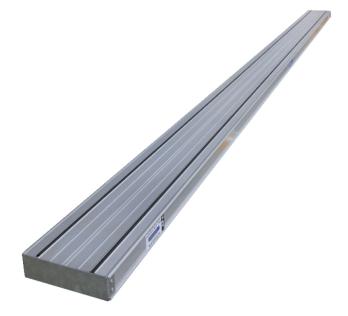

# **Aluminium Planks**

#### **Brand:**Indalex

#### Indalex Aluminium Planks

- Durable Heavy Duty Industrial Aluminium Plank
- Dimension: 225mm x 60mm
- Load Rating: 225kg per 4m span
- Conforms to the Australian and New Zealand Standards 1577