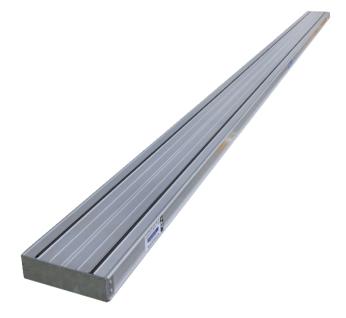

## Indalex Aluminium Planks

- Durable Heavy Duty Industrial Aluminium Plank
- Dimension: 225mm x 60mm
- Load Rating: 225kg per 4m span
- Conforms to the Australian and New Zealand Standards 1577

#### Features:

- High tensile structural aluminium alloy for increased durability.
- Anodized for better corrosion resistance and lower retention of dirt and grime.
- Designed to be torsionally stiff to reduce sag.
- Slip resistant surface.
- Wide work surface.
- Strong and durable.
- Rubber strips for increased non slip performance are fitted on the bottom side to stop the plank from moving against the scaffold or trestles.
- Manufactured to Australian and New Zealand Standards AS/NZS1577.