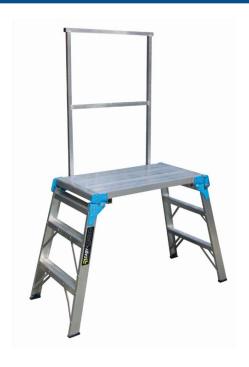

## Easy Access Trade Series 900mm Folding Work Platform OXWP03W

**Brand:**Easy Access

## **Description**

Easy Access Trade Series 900mm Folding Work Platform OXWP03W

## **Features**

- Lightweight with fold away legs for ease of transportation
- 150kg Trade Rating
- Extra wide for stability with ladder type treads for access to platform
- Platform Height 900mm
- Platform Length 850mm