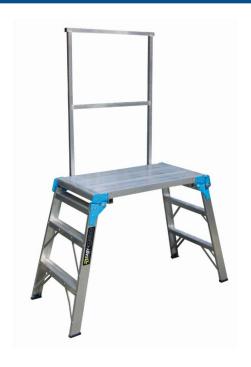

## Easy Access Trade Series 900mm Folding Work Platform OXWP03W

**Brand:**Easy Access

## **Description**

Easy Access Trade Series 900mm Folding Work Platform OXWP03W

## **Features**

- Lightweight with fold away legs for ease of transportation
- 150kg Trade Rating
- Extra wide for stability with ladder type treads for access to platform
- Platform Height 900mm
- Platform Length 850mm

Handrail available for purchase separately.