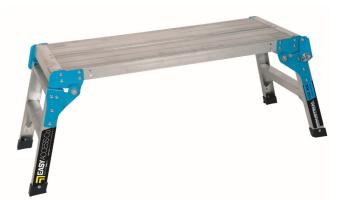

## Easy Access Trade Series 500mm Folding Work Platform OXWP02

Brand:Easy Access Code: C3302

\$177.40 +GST \$204.01 incl. GST

## Description

Easy Access Trade Series 500mm Folding Work Platform OXWP02

- Lightweight with fold away legs for ease of transportation
- 150kg Load Rating Platform
- Height 500mm
- Platform Length 850mm