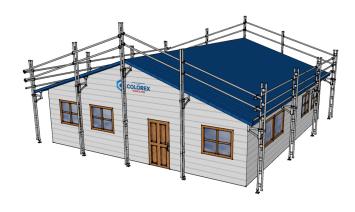

## Description

Easyrail Ultimate Pack - Full House Lot 44 Meters

#### Features & Benefits

- Easyrail roof edge protection is available in 4 standard post heights. These are 1m, 2m, 3m and 4m. These posts can be joined using the joining spigot to reach higher.
- For installation the cantilever bracket simply slides up the posts and is tightened under the eaves.
- Using couplers and aluminium tube the horizontal rails are easily and quickly attached to the posts.
- Easyrail is the ultimate safe solution for any low level roof edge protection application you may have.

#### **Pack Includes**

- 14 x 4.0m Aluminium Trusses
- 6 x 2.0m Aluminium Truss
- 20 x 6.0m Lengths Aluminium Tube
- 14 x 0.30m Cantilever Brackets
- 14 x Adjustable Base Plates
- 24 x Fixed Scaffold Couplers
- 20 x Swivel Scaffold Couplers
- 18 x Joining Spigots