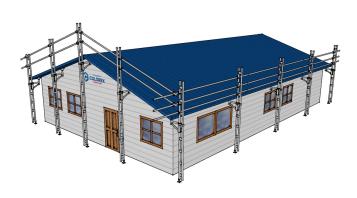

## Easyrail Tradies Pack - 18.0m Plus Gable End Edge Protection

**Brand:**Easyrail **Code:** C5352

\$7,645.00 +GST \$8,791.75 incl. GST

## **Description**

Easyrail Tradies Pack - 18.0m Plus Gable End Edge Protection

## Features & Benefits

- Easyrail roof edge protection is available in 4 standard post heights. These are 1m, 2m, 3m and 4m. These posts can be joined using the joining spigot to reach higher.
- For installation the cantilever bracket simply slides up the posts and is tightened under the eaves.
- Using couplers and aluminium tube the horizontal rails are easily and quickly attached to the posts.
- Easyrail is the ultimate safe solution for any low level roof edge protection application you may have.

## **Pack Includes**

- 9 x 4.0m Aluminium Trusses
- 1 x 2.0m Aluminium Truss
- 2 x 1.0m Aluminium Truss
- 13 x 6.0m Lengths Aluminium Tube
- 9 x 0.30m Cantilever Brackets
- 9 x Adjustable Base Plates
- 10 x Fixed Scaffold Couplers
- 15 x Swivel Scaffold Couplers
- 12 x Joining Spigots