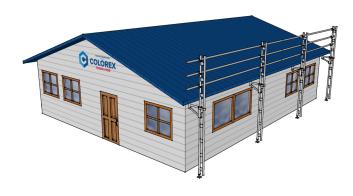

## **Easyrail Starter Pack -**12.0m Straight Edge **Protection**

**Brand:**Easyrail **Code:** C5351

\$3,195.00 +GST \$3,674.25 incl. GST

## **Description**

Easyrail Starter Pack - 12.0m Straight Edge Protection

## **Features & Benefits**

- Easyrail roof edge protection is available in 4 standard post heights. These are 1m, 2m, 3m and 4m. These posts can be joined using the joining spigot to reach higher.
- For installation the cantilever bracket simply slides up the posts and is tightened under the eaves.
- Using couplers and aluminium tube the horizontal rails are easily and quickly attached to the posts.
- Easyrail is the ultimate safe solution for any low level roof edge protection application you may have.

## **Pack Includes**

- 4 x 4.0m Aluminium Trusses
- 6 x 6.0m Lengths Aluminium Tube
- 4 x 0.30m Cantilever Brackets
- 4 x Adjustable Base Plates
- 12 x Fixed Scaffold Couplers
- 3 x Joining Spigots

Complies to AS/NZS 4994: 2009