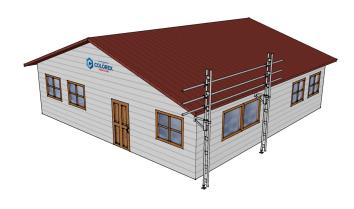

## Easyrail Pack C - 6m of Straight Edge Protection

**Brand:**Easyrail **Code:** C5356

\$1,595.00 +GST \$1,834.25 incl. GST

## **Description**

Easyrail Pack C - 6m of Straight Edge Protection

## **Features & Benefits**

- Easyrail roof edge protection is available in 4 standard post heights. These are 1m, 2m, 3m and 4m. These posts can be joined using the joining spigot to reach higher.
- For installation the cantilever bracket simply slides up the posts and is tightened under the eaves.
- Using couplers and aluminium tube the horizontal rails are easily and quickly attached to the posts.
- Easyrail is the ultimate safe solution for any low level roof edge protection application you may have.

## **Pack Includes**

- 2 x 4.0m Aluminium Trusses
- 3 x 6.0m Lengths Aluminium Tube
- 2 x 0.30m Cantilever Brackets
- 2 x Adjustable Base Plates
- 6 x Fixed Scaffold Couplers

Complies to AS/NZS 4994: 2009