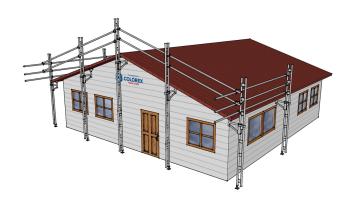

## Easyrail Pack B - Full Gable End Plus 12.0m of **Straight Edge Protection**

**Brand:**Easyrail Code: C5355

\$6.595.00 +GST \$7.584.25 incl. GST

## **Description**

Easyrail Pack B - Full Gable End Plus 12.0m of Straight Edge Protection

## Features & Benefits

- Easyrail roof edge protection is available in 4 standard post heights. These are 1m, 2m, 3m and 4m. These posts can be joined using the joining spigot to reach higher.
- For installation the cantilever bracket simply slides up the posts and is tightened under the eaves.
- Using couplers and aluminium tube the horizontal rails are easily and quickly attached to the posts.
- Easyrail is the ultimate safe solution for any low level roof edge protection application you may have.

## **Pack Includes**

- 8 x 4.0m Aluminium Trusses
- 1 x 2.0m Aluminium Truss
- 2 x 1.0m Aluminium Truss
- 10 x 6.0m Lengths Aluminium Tube
- 8 x 0.30m Cantilever Brackets
- 8 x Adjustable Base Plates
- 15 x Fixed Scaffold Couplers
- 12 x Swivel Scaffold Couplers
- 6 x Joining Spigots