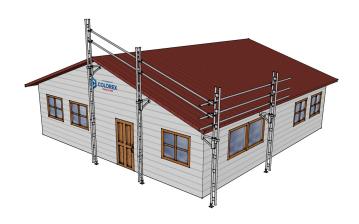

### **Description**

Easyrail Pack A - Half Gable End Plus 6.0m of Straight Edge Protection

#### Features & Benefits

- Easyrail roof edge protection is available in 4 standard post heights. These are 1m, 2m, 3m and 4m. These posts can be joined using the joining spigot to reach higher.
- For installation the cantilever bracket simply slides up the posts and is tightened under the eaves.
- Using couplers and aluminium tube the horizontal rails are easily and quickly attached to the posts.
- Easyrail is the ultimate safe solution for any low level roof edge protection application you may have.

#### **Pack Includes**

- 4 x 4.0m Aluminium Trusses
- 2 x 2.0m Aluminium Truss
- 5 x 6.0m Lengths Aluminium Tube
- 4 x 0.30m Cantilever Brackets
- 4 x Adjustable Base Plates
- 9 x Fixed Scaffold Couplers
- 4 x Swivel Scaffold Couplers
- 4 x Joining Spigots