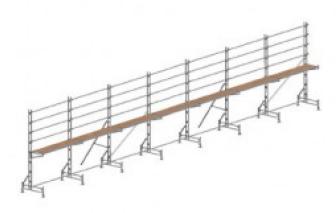

## Description

Easydeck Pack J – 21m Straight Platform Edge Protection

The Easydeck system incorporates the Easyrail Edge Protection system with prefabricated platforms to provide both roof edge protection and sidewall scaffolding. This is a multi-use combination system. The platform height is totally adjustable along the length of the Easy Rail Post. The system is free standing and does not require any fixing to the building. Height adjustable screw jacks allow for uneven ground.

## **Pack Contains**

- 28 x Easyrail Internal Joining Spigot
- 16 x Adjust. Base Plate
- 8 x FRBRACE Alloy Easyrail Frame Brace
- 8 x FRAME Alloy Easyrail Frame
- 8 x 0.65m Alloy Easyrail Cantilever Bracket
- 7 x 3.0m Standard Platform
- 8 x 4.0m Alloy Easyrail Truss, Roof Post
- 2 x 3.0m Alloy Easyrail Diagonal Brace
- 14 x Alloy Easyrail Tube
- 7 x 3.0m Grasper Guardrail
- 32 x Easyrail Fixed Double Coupler
- 2 x Outrigger