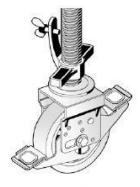

## MOBI Adjustable Castor 200mm

Brand:Easy Access Code: C6660

\$236.00 +GST \$271.40 incl. GST

**CA200** Adjustable 200mm Caster

## **Features & Benefits**

- Rated at 700kgs
- Fully braked
- Positive braking
- Low maintenance
- Non-marking wheels