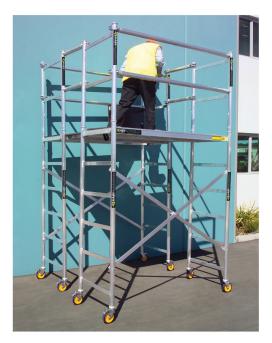

## Mini Mobile Wideboard Pack 1.7m

Brand:Easy Access Code: C2648

\$845.65 +GST \$972.50 incl. GST

## Description

Mini Mobile Wideboard Pack 1.7m

- Joins any 2 mini mobiles side to side
- Includes wideboard & 2 joining handrails
- Triple the work surface in seconds
- Perfect for ceiling work