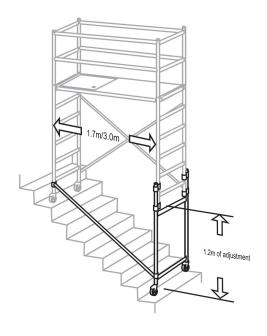

## **Description**

Mini Mobile All Terrain / Stair Pack

#### **Features**

- Suits stairs, slopes & uneven ground
- Ideal for safe & simple access to stairwells
- 1200mm of adjustment allows for most gradients
- Adjustable height castors or base plates are available for extra adjustment two required for use with the all terrain pack (not supplied as part of the pack)

#### What's Included

| Qty | Description            |
|-----|------------------------|
| 1   | Adjustable stair frame |
| 1   | Tie-back rail          |