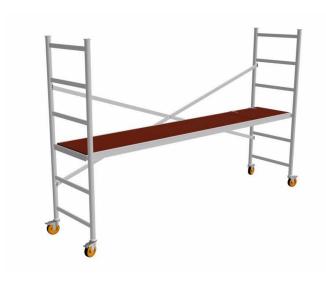

## Easy Access Multi-Mobile Scaffold - 3000 Long Series

**Brand:**Easy Access

## **Description**

Easy Access Multi-Mobile Scaffold - 3000 Long Series

- 3000mm long x 700mm wide
- Max platform height 0.9m
- Approx. max reach height 2.9m
- Scaffolds long areas fast just as fast as trestles and planks but much easier to move and safer to work off and more versatile
- Clips together up to 3.7m high in 4 minutes
- Easily erected by one person
- Rungs are built into the frame