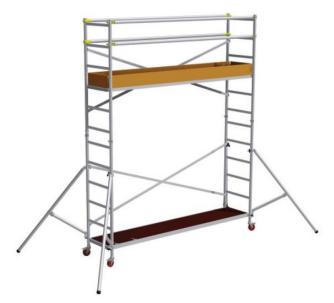

# Easy Access MM313 Multi-Mobile Scaffold Tower

Brand: Easy Access

## Description

Easy Access MM313 Multi-Mobile Scaffold Tower

Multi-mobile 3m length series.

#### Specifications:

- Platform length: 3m
- Platform width: 700mm
- Max platform height: 2.7m
- Max reach height (approx.): 4.7m
- Load rating: 225kg

Please note: Toeboard set not included (available as an optional extra).