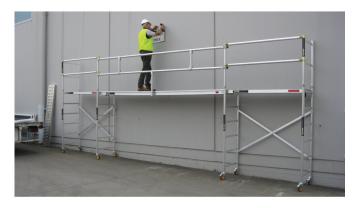

# Mini Mobile Long Board Extension Pack

Brand: Easy Access

## Description

Mini Mobile Long Board Extension Pack

### Features

- Joins any two mini mobiles end to end
- Includes longboards, handrails & 2 single posts
- Spans range from 3 6m
- Fast setup over obstacles
- Handrails on either one or both sides as required