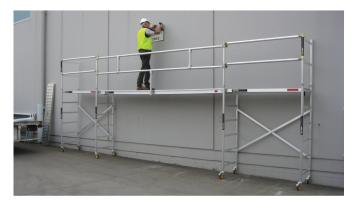

# Mini Mobile Long Board Extension Pack

Brand: Easy Access

## Description

Mini Mobile Long Board Extension Pack

### Features

- Joins any two mini mobiles end to end
- Includes longboards, handrails & 2 single posts
- Spans range from 3 6m
- Fast setup over obstacles
- Handrails on either one or both sides as required