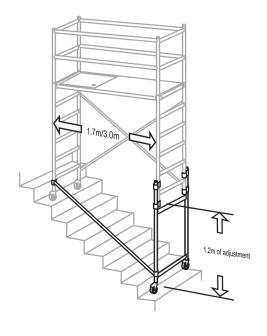

#### **Features**

- Suits stairs, slopes & uneven ground
- Ideal for safe & simple access to stairwells
- 1200mm of adjustment allows for most gradients
- Adjustable height castors or base plates are available for extra adjustment two required for use with the all terrain pack (not supplied as part of the pack)

#### What's Included

| Qty | Description            |
|-----|------------------------|
| 1   | Adjustable stair frame |
| 1   | Tie-back rail          |