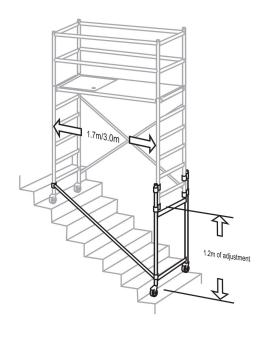

#### **Features**

- Suits stairs, slopes & uneven ground
- Ideal for safe & simple access to stairwells
- 1200mm of adjustment allows for most gradients
- Adjustable height castors or base plates are available for extra adjustment two required for use with the all terrain pack (not supplied as part of the pack)

#### What's Included

| Qty | Description            |
|-----|------------------------|
| 1   | Adjustable stair frame |
| 1   | Tie-back rail          |