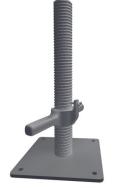

## Mini Mobile Adjustable Base Plate

Brand:Easy Access Code: C2661

\$32.40 +GST \$37.26 incl. GST

## Description

Mini Mobile Adjustable Base Plate

- Height adjustment of approx. 200mm
- Screw thread for fine adjustment
- Held captive to frame so will not drop out when frame is lifted