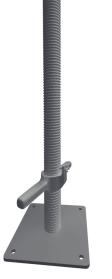

## Description

FMT Adjustable Base Plates

- Height adjustment of 300mm
- Screw thread for fine adjustment
- Held captive to frame so will not drop out when frame is lifted

Colorex Ltd