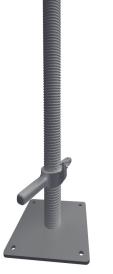

## Description

FMT Adjustable Base Plates

- Height adjustment of 300mm
- Screw thread for fine adjustment
- Held captive to frame so will not drop out when frame is lifted

Colorex Ltd