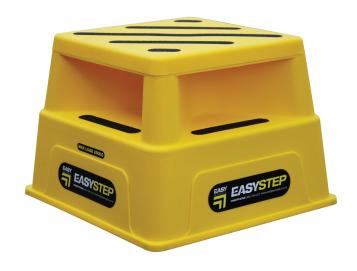

## Description

Easy Access EasyStep Platform Stepping Stool

Looking for a safe and sturdy plastic stool in NZ that's perfect for tradesmen work? Look no further than the Easy Access EasyStep.

This safety stool is designed with tradesmen in mind, with a weight capacity of up to 150kg and a non-slip surface that ensures you can work with confidence and security. It is also fluro orange to make sure it is easy to spot.

The EasyStep is lightweight and easy to move around, making it a convenient addition to any job site giving you an additional 365mm of height for those quick tasks that are just out of reach. And with its compact design, it's easy to store in your vehicle or workshop when you're on the go. They stack together if you are storing more than one, making them one of the best step stools in NZ.

• Dimensions: 505mm x 505mm x 365mm