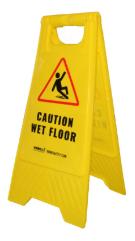

## A-Frame Caution Wet Floor Floor Sign

Brand:ESKO Code: C1677

\$20.10 +GST \$23.12 incl. GST

## Description

A-Frame Caution Wet Floor Floor Sign

- A must for cleaners and tradespeople working in malls, commercial buildings and schools
- Folds down for easy storage on carts and moving between work areas
- Avoids injury risk and liability on freshly cleaned floors
- Heavy duty A-frame construction
- Yellow for clear visibility
- 610mm height