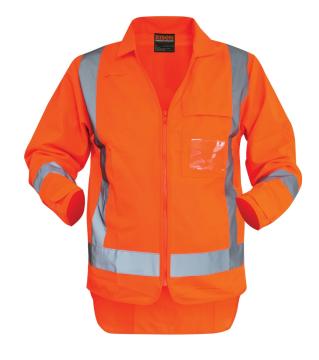

## Bison TTMC-W17 Long Sleeve Vest Orange

Brand:Bison \$17.85+GST

## Description

Bison TTMC-W17 Long Sleeve Vest Orange

## **Features**

- 100% Polyester vest with zip front
- Cellphone pocket with velcro closure flap
- ID card holder on chest pocket
- Collar for sun protection
- Tapered long sleeves
- Reflective tape

**Standards:** TTMC-W17 (CoPTTM). AS/NZS 4602.1:2011 + AMDT 2:2020 Class DN. AS/NZS 1906.4:2010 Class F.