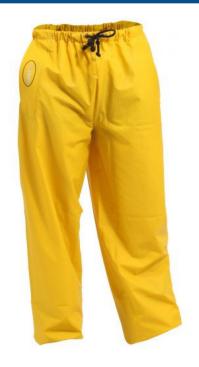

## TURU Heavy Duty PVC Overtrousers 2UOTROU YEL

**Brand:**Turu

\$50.90+GST

## **Description**

TURU Heavy Duty PVC Overtrousers 2UOTROU YEL

Comfort fit with elastic waist and locking tie

- Two side entries to access trouser pockets
- .48mm Premium Weight PVC