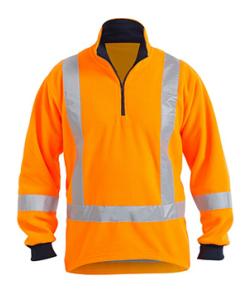

# Bisley TTMC-W Taped Hi Vis Fleece Pullover BK6249T

**Brand:**Bisley

### **Description**

TTMC-W Taped Hi Vis Fleece Pullover BK6249T

- TTMC Approved
- TTMC-W Reflective tape configuration around body
- Premium polyester low pill fleece
- Solid colour high visibility protection with contrast rib cuffs
- 1/4 closed front with zipper opening
- · Longer back tail

#### **Fabric**

- 100% Polyester Polar Fleece 380gsm
- Poly/Cotton 2×2 Rib knit