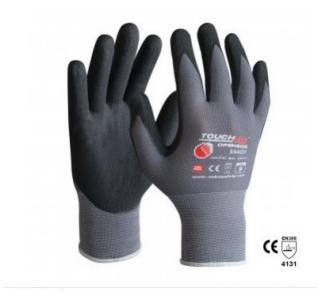

## **Touchline Openside Gloves E440P**

Brand:Touchline \$10.25+GST

## **Description**

Touchline Openside Gloves E440P

Touchline Openside Glove polyamide spandex with micro nitrile foam coating.

- Seamless polyamide/spandex shell knitted with the latest U3 technology (15 gauge) and coated with nitrile foam on the palm
- New nitrile foam coating technology provides superior dexterity and a comfort-fit for reduced fatigue, and usercontrol.
- Available in sizes 7-11