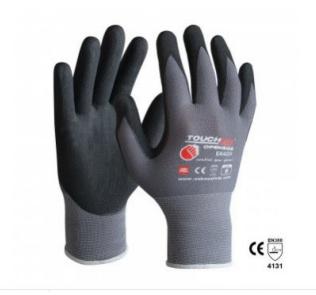

## Touchline Openside Gloves E440P

Brand:Touchline \$10.25+GST

Options

| Code     | Description   | Price   |
|----------|---------------|---------|
| C4333-7  | Size 7 (S)    | \$10.25 |
| C4333-9  | Size 9 (L)    | \$10.25 |
| C4333-11 | Size 11 (2XL) | \$10.25 |
| C4333-8  | Size 8 (M)    | \$10.25 |
| C4333-10 | Size 10 (XL)  | \$10.25 |

## Description

Touchline Openside Gloves E440P

Touchline Openside Glove polyamide spandex with micro nitrile foam coating.

- Seamless polyamide/spandex shell knitted with the latest U3 technology (15 gauge) and coated with nitrile foam on the palm
- New nitrile foam coating technology provides superior dexterity and a comfort-fit for reduced fatigue, and usercontrol.
- Available in sizes 7-11