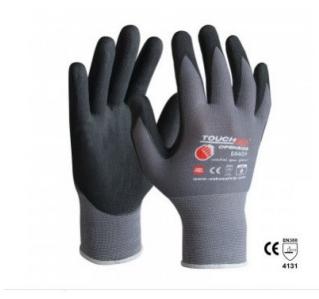

## **Touchline Openside Gloves E440P**

Brand:Touchline \$10.25+GST

## **Description**

Touchline Openside Gloves E440P

Touchline Openside Glove polyamide spandex with micro nitrile foam coating.

- Seamless polyamide/spandex shell knitted with the latest U3 technology (15 gauge) and coated with nitrile foam on the palm
- New nitrile foam coating technology provides superior dexterity and a comfort-fit for reduced fatigue, and usercontrol.
- Available in sizes 7-11