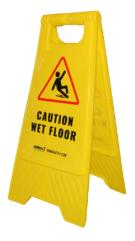

## A-Frame Caution Wet Floor Floor Sign

Brand:ESKO Code: C1677

\$20.10 +GST \$23.12 incl. GST

## Description

A-Frame Caution Wet Floor Floor Sign

- A must for cleaners and tradespeople working in malls, commercial buildings and schools
- Folds down for easy storage on carts and moving between work areas
- Avoids injury risk and liability on freshly cleaned floors
- Heavy duty A-frame construction
- Yellow for clear visibility
- 610mm height