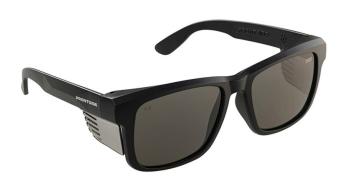

## PRO Frontside Safety Glasses Black on Black Frame - Non Polarised

Brand:PRO Code: C7421-7

\$26.00 +GST \$29.90 incl. GST

## Description

PRO Frontside Safety Glasses Black on Black Frame - Non Polarised

- Certified to AS/NZS 1337.1:2010 Personal Eye Protection
- Medium impact rated
- Our FRONTSIDE TR90 Frame is extremely comfortable to wear. Highly flexible, they can bend under pressure which makes them resilient to damage
- AQUASHIELD Permanent Hydrophilic anti-fog lens coatings
- Flexible arms ensure Low Clamp force reducing Temporal pressure coupled with clear side shield for increased lateral eye protection and enhanced peripheral vision
- Low profile arm to aid in use with other PPE